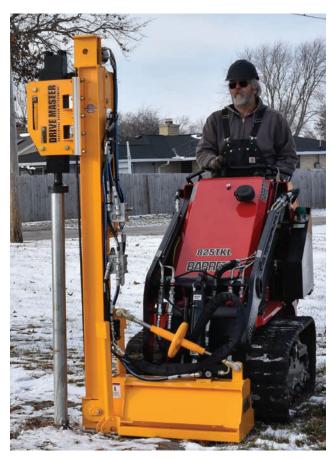

## **Portable Power and Productivity**

The Rhino® Drive Master™ Mini Skid Steer Attachment drives post or stake, with more control, and less damage.

- Controlled Impact: Powerful Toku TNB-1M Hydraulic Hammer, delivers 150 ft/lbs of impact. Includes 3 Year Warranty.
- **Adjustable Mast:** Tilts 7° out from the operator, 15° towards the operator to adjust, and plumb the post.
- Compact Versatility: Attaches to most mini skid models.
- Efficient Post Driving: Install steel and wood, round post up to 2 1/8" (73 mm) O.D.
- Attach from either side: Allows for driving fence where only one side of property is accessible.
- **USA Made:** Reliable service, shorter lead times, superior support, and safe, durable, high-quality materials.

| Specifications                      | DRIVE MASTER                                                      |
|-------------------------------------|-------------------------------------------------------------------|
| Part No.                            | 361150                                                            |
| Standard Equipment                  | Quick Connect Couplings and Hoses                                 |
| Unit Weight, Ibs (kg)               | 525 (238)                                                         |
| Dimensions LxWxH inches (mm)        | 21" x 46" x 84" (534 x 1168 x 2134)                               |
| Adjustment for positioning the mast | 7° out (right) from the operator, 15° (left) towards the operator |
| Impact Energy                       | 150 ft. lbs (203 joules)                                          |
| Blows Per Minute                    | 700 to 1200 bpm                                                   |
| Driving Cup I.D. inches (mm)        | 3" (76)                                                           |
| Max Post/Stake Height ft. (m)       | 10' (3)                                                           |
| Min. Machine Lift Capacity lbs (kg) | 800 (363)                                                         |
| Min. Machine Op. Weight lbs (kg)    | 1000 (454)                                                        |
| Oil Flow gpm (lpm)                  | 5.3 - 7.9 (20 - 30)                                               |
| Operating Hydraulic Pressure        | 1,015 - 2,030 psi (7 - 14 mpa)                                    |
| Drive Master/Hammer Warranty        | 1 Year Limited/ 3 Year Hammer Only                                |

Installing 2 3/4" Terminal Fence Post.

Installing 3" Round Wood Fence Post.

UNSTOPPABLE DRIVE: 50 Years of Power, Performance, and Proven Quality