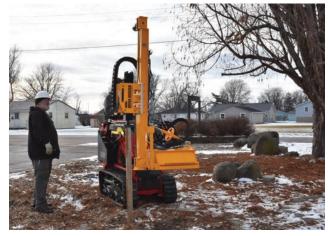

## **Portable Power and Productivity**

The Rhino® Drive Master™ Mini Skid Steer Attachment drives post or stake, with more control, and less damage.

- Controlled Impact: Powerful Toku TNB-1M Hydraulic Hammer, delivers 150 ft/lbs of impact. Includes 3 Year Warranty.
- **Adjustable Mast:** Tilts 7° out from the operator, 15° towards the operator to adjust, and plumb the post.
- Compact Versatility: Attaches to most mini skid models.
- Efficient Post Driving: Install steel and wood, round post up to 2 1/8" (73 mm) O.D.
- Attach from either side: Allows for driving fence where only one side of property is accessible.
- **USA Made:** Reliable service, shorter lead times, superior support, and safe, durable, high-quality materials.

Installing 2 3/4" Terminal Fence Post.

Installing 3" Round Wood Fence Post.

UNSTOPPABLE DRIVE: 50 Years of Power, Performance, and Proven Quality