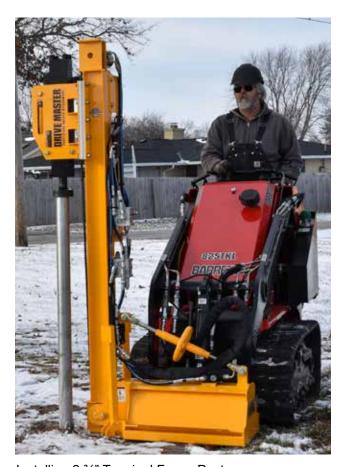

Installing 2 %" Terminal Fence Post.

Installing 3" Round Wood Fence Post.

UNSTOPPABLE DRIVE: 50 Years of Power, Performance, and Proven Quality