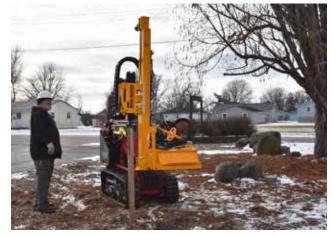

Installing 2 %" Terminal Fence Post.

Installing 3" Round Wood Fence Post.

UNSTOPPABLE DRIVE: 50 Years of Power, Performance, and Proven Quality