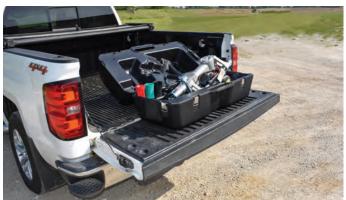

## Transport Case

**Accessory for Gas Powered Post Drivers** 

## **Transport Case for Gas Drivers**

Fits your Fence  $\text{Pro}^{\text{\tiny{TM}}}$ , Ranch  $\text{Pro}^{\text{\tiny{TM}}}$ , Multi- $\text{Pro}^{\text{\tiny{TM}}}$  and Multi-Pro<sup>™</sup> XA Gas Powered Driver.

- High-density, double wall construction
- Molded interior fits all Rhino Gas Post Driver models
- Secure, durable metal latches and hinges
- Recessed compartments keep accessories organized
- Designed to properly position and protect the post driver
- Two molded handles, one with padlock hole, for easy tie down during transport
- Tough design withstands everyday use
- Made in the U.S.A.