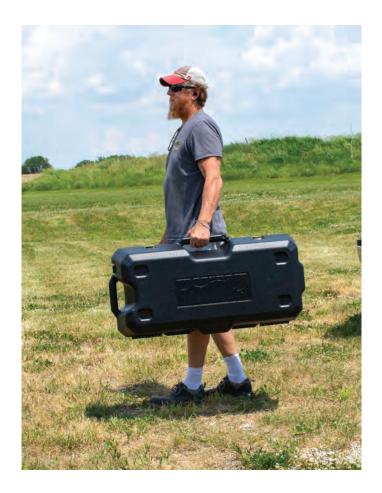

## Transport Case

**Accessory for Gas Powered Post Drivers** 

## **Transport Case for Gas Drivers**

Fits your Fence  $\text{Pro}^{\text{\tiny{TM}}}$ , Ranch  $\text{Pro}^{\text{\tiny{TM}}}$ , Multi- $\text{Pro}^{\text{\tiny{TM}}}$  and Multi-Pro<sup>™</sup> XA Gas Powered Driver.

- High-density, double wall construction
- Molded interior fits all Rhino Gas Post Driver models
- Secure, durable metal latches and hinges
- Recessed compartments keep accessories organized
- Designed to properly position and protect the post driver
- Two molded handles, one with padlock hole, for easy tie down during transport
- Tough design withstands everyday use
- Made in the U.S.A.