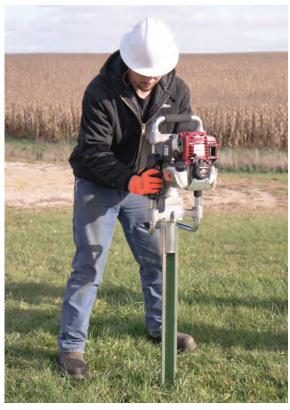

## Municipal Sign Kit

Sign post installation accessories for the Rhino® Multi-Pro XA Gas Post Driver

#### Ideal for Public Works, Transportation Departments and Landscape Maintenance Professionals

Kit contains everything needed to drive the most commonly used road sign post types, such as U-Channel and Square Tube Break Away Anchor systems, adapting your Rhino Multi-Pro XA Post Driver (driver not included) to expedite all your sign post driving requirements.