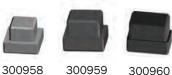

### **Municipal Sign Kit**

Sign post installation accessories for the Rhino® Multi-Pro XA Gas Post Driver (Driver not included)

| RHINO MUNICIPAL SIGN KITS: |                                                |  |
|----------------------------|------------------------------------------------|--|
| MULTI-PRO XA KIT           |                                                |  |
| Part No.                   | 301190                                         |  |
| Ship Wt.                   | 22 lb (10 kg) approx.                          |  |
|                            |                                                |  |
| Part No.                   | Kit Contains                                   |  |
| 300958                     | Drive cap for 2" (50.8mm) 0.D. Square Tube     |  |
| 300959                     | Drive cap for 21/4" (57.15mm) O.D. Square Tube |  |
| 300960                     | Drive cap for 2½" (63.5mm) O.D. Square Tube    |  |
| 301159                     | Slotted Chuck                                  |  |
| 301425                     | Square Chuck                                   |  |

#### **3 DRIVE CAPS**

Note: Drive Caps are sold by the outside dimension of the square anchor post.

Tools and post driver not included.

Scan for video on how to Install chucks on the Multi-Pro XA driver lower body