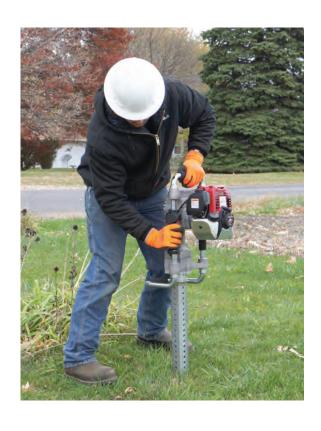

## Municipal Sign Kit

Sign post installation accessories for the Rhino® Multi-Pro XA Gas Post Driver

#### Ideal for Public Works, Transportation Departments and Landscape Maintenance Professionals

Kit contains everything needed to drive the most commonly used road sign post types, such as U-Channel and Square Tube Break Away Anchor systems, adapting your Rhino Multi-Pro XA Post Driver (driver not included) to expedite all your sign post driving requirements.