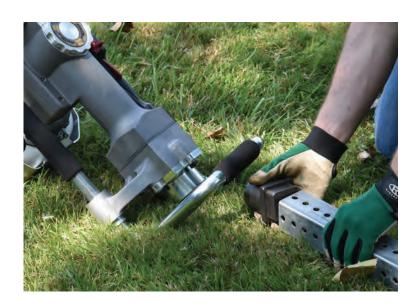

# 301425 301159

2 CHUCKS

#### **3 DRIVE CAPS**

Note: Drive Caps are sold by the outside dimension of the square anchor post.

Tools and post driver not included.

Scan for video on how to Install chucks on the Multi-Pro XA driver lower body