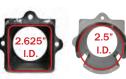

|  |
| Part No.                   | 301190                                         |  |
| Ship Wt.                   | 22 lb (10 kg) approx.                          |  |
|                            |                                                |  |
| Part No.                   | Kit Contains                                   |  |
| 300958                     | Drive cap for 2" (50.8mm) 0.D. Square Tube     |  |
| 300959                     | Drive cap for 21/4" (57.15mm) O.D. Square Tube |  |
| 300960                     | Drive cap for 2½" (63.5mm) O.D. Square Tube    |  |
| 301159                     | Slotted Chuck                                  |  |
| 301425                     | Square Chuck                                   |  |

# 301425 301159

2 CHUCKS



#### **3 DRIVE CAPS**



Note: Drive Caps are sold by the outside dimension of the square anchor post.



Tools and post driver not included.



Scan for video on how to Install chucks on the Multi-Pro XA driver lower body

A Tradition of Quality and Service Since 1975