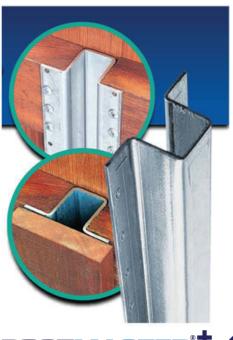

## **PostMaster Drive Kit**

Chuck and Adapter for PD-55 Pneumatic Post Driver Part No. 070620

Pneumatic • Hydraulic • Gasoline Professional Grade Tools

The PostMaster<sup>®</sup> Drive Kit is made to adapt the Rhino PD-55 Post Driver to drive the Master Halco<sup>®</sup> PostMaster Plus<sup>®</sup> Series of Fence Posts. The kit includes a Post Master<sup>®</sup> Adapter and a PostMaster<sup>®</sup> Slotted Chuck.

For more information on Postmaster posts, visit masterhalco.com

| Part No. | Description and Parts Included   |
|----------|----------------------------------|
| 070620   | PostMaster® Drive Kit for PD-55  |
|          | PD-55 Post Master Chuck, Slotted |
|          | PostMaster Adapter for PD-55     |
|          | Compression Washers (Qty. 2)     |
|          | Cap Screws (Qty. 2)              |