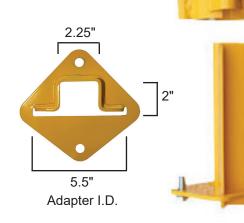

## **PostMaster Drive Kit**

Chuck and Adapter for PD-55 Pneumatic Post Driver Part No. 070620

Pneumatic • Hydraulic • Gasoline Professional Grade Tools

The PostMaster<sup>®</sup> Drive Kit is made to adapt the Rhino PD-55 Post Driver to drive the Master Halco<sup>®</sup> PostMaster Plus<sup>®</sup> Series of Fence Posts. The kit includes a Post Master<sup>®</sup> Adapter and a PostMaster<sup>®</sup> Slotted Chuck.

For more information on Postmaster posts, visit masterhalco.com

| Part No. | Description and Parts Included   |
|----------|----------------------------------|
| 070620   | PostMaster® Drive Kit for PD-55  |
|          | PD-55 Post Master Chuck, Slotted |
|          | PostMaster Adapter for PD-55     |
|          | Compression Washers (Qty. 2)     |
|          | Cap Screws (Qty. 2)              |