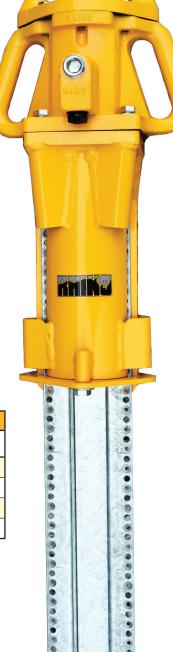

## **PostMaster Drive Kit**

Chuck and Adapter for PD-55 Pneumatic Post Driver Part No. 070620

Pneumatic • Hydraulic • Gasoline Professional Grade Tools

The PostMaster<sup>®</sup> Drive Kit is made to adapt the Rhino PD-55 Post Driver to drive the Master Halco<sup>®</sup> PostMaster Plus<sup>®</sup> Series of Fence Posts. The kit includes a Post Master<sup>®</sup> Adapter and a PostMaster<sup>®</sup> Slotted Chuck.

For more information on Postmaster posts, visit masterhalco.com

| Part No. | Description and Parts Included   |
|----------|----------------------------------|
| 070620   | PostMaster® Drive Kit for PD-55  |
|          | PD-55 Post Master Chuck, Slotted |
|          | PostMaster Adapter for PD-55     |
|          | Compression Washers (Qty. 2)     |
|          | Cap Screws (Qty. 2)              |

The PD-55 Post Driver is sold separately.

| Specifications          | PD-55 PostMaster® Kit |
|-------------------------|-----------------------|
| Wt. lb (kg)             | 20 (7)                |
| Ship Wt. lb (kg)        | 23 (8)                |
| Ship Dimensions (LxWxH) | 15" x 15" x 15"       |