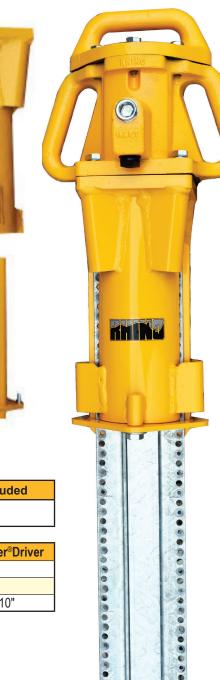

## <u>PD-55 Postmaster Driver</u>

PD-55 Pneumatic Post Driver for Postmaster Posts Part No. 070019

For professional fence installers using the Master Halco® Postmaster and Postmaster Plus® Fence Systems, and similar types of post systems.

Installed with PD-55 Postmaster Chuck and Adapter to drive both Original Postmaster Post and Postmaster Plus Post types.

Other PD-55 bolt-in adapters can be used with the Postmaster Chuck – just remove the special Postmaster adapter and replace with another PD-55 adapter.

Other adapters Sold Separately.

For more information on Postmaster posts, visit masterhalco.com

| Part No. | Description and Parts Included |
|----------|--------------------------------|
| 070019   | PD-55 PostMaster® Post Driver  |

| Specifications          | PD-55 PostMaster®Driver |
|-------------------------|-------------------------|
| Wt. lb (kg)             | 74 (34)                 |
| Ship Wt. lb (kg)        | 80 (36)                 |
| Ship Dimensions (LxWxH) | 24" x 12" x 10"         |