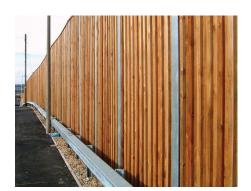

## <u>PD-55 Postmaster Driver</u>

PD-55 Pneumatic Post Driver for Postmaster Posts Part No. 070019

For professional fence installers using the Master Halco® Postmaster and Postmaster Plus® Fence Systems, and similar types of post systems.

Installed with PD-55 Postmaster Chuck and Adapter to drive both Original Postmaster Post and Postmaster Plus Post types.

Other PD-55 bolt-in adapters can be used with the Postmaster Chuck – just remove the special Postmaster adapter and replace with another PD-55 adapter.

Other adapters Sold Separately.

For more information on Postmaster posts, visit masterhalco.com

| Part No. | Description and Parts Included |
|----------|--------------------------------|
| 070019   | PD-55 PostMaster® Post Driver  |