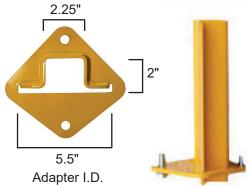

Installed with PD-55 Postmaster Chuck and Adapter to drive both Original Postmaster Post and Postmaster Plus Post types.

Other PD-55 bolt-in adapters can be used with the Postmaster Chuck – just remove the special Postmaster adapter and replace with another PD-55 adapter.

Other adapters Sold Separately.

For more information on Postmaster posts, visit masterhalco.com

| Part No. | Description and Parts Included |
|----------|--------------------------------|
| 070019   | PD-55 PostMaster® Post Driver  |