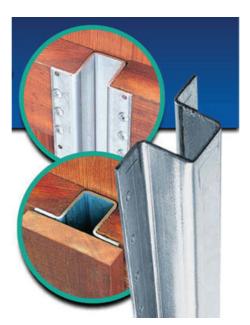

Installed with PD-55 Postmaster Chuck and Adapter to drive both Original Postmaster Post and Postmaster Plus Post types.

Other PD-55 bolt-in adapters can be used with the Postmaster Chuck – just remove the special Postmaster adapter and replace with another PD-55 adapter.

Other adapters Sold Separately.

For more information on Postmaster posts, visit masterhalco.com

| Part No. | Description and Parts Included |
|----------|--------------------------------|
| 070019   | PD-55 PostMaster® Post Driver  |