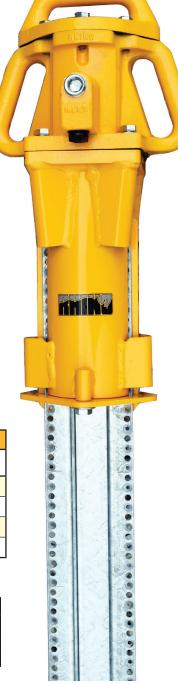

## **PostMaster Drive Kit**

Chuck and Adapter for PD-55 Pneumatic Post Driver Part No. 070620

The PostMaster® Drive Kit is made to adapt the Rhino PD-55 Post Driver to drive the Master Halco® PostMaster Plus® Series of Fence Posts. The kit includes a Post Master® Adapter and a PostMaster® Slotted Chuck.

The PD-55 Post Driver is sold separately.

| Specifications          | PD-55 PostMaster® Kit |
|-------------------------|-----------------------|
| Wt. lb (kg)             | 20 (7)                |
| Ship Wt. lb (kg)        | 23 (8)                |
| Ship Dimensions (LxWxH) | 15" x 15" x 15"       |