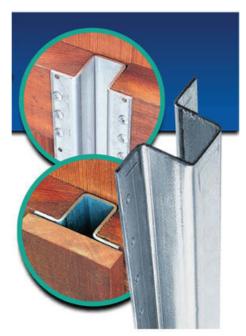

## **PostMaster Drive Kit**

Chuck and Adapter for PD-55 Pneumatic Post Driver Part No. 070620

The PostMaster® Drive Kit is made to adapt the Rhino PD-55 Post Driver to drive the Master Halco® PostMaster Plus® Series of Fence Posts. The kit includes a Post Master® Adapter and a PostMaster® Slotted Chuck.

For more information on Postmaster posts, visit masterhalco.com

| Part No. | Description and Parts Included   |
|----------|----------------------------------|
| 070620   | PostMaster® Drive Kit for PD-55  |
| 070589   | PD-55 Post Master Chuck, Slotted |
| 070677   | PostMaster Adapter for PD-55     |
| 517702   | Compression Washers (Qty. 2)     |
| 500007   | Cap Screws (Qty. 2)              |