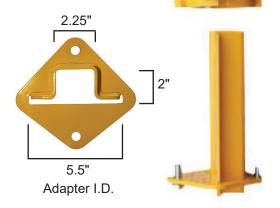

## **PostMaster Drive Kit**

Chuck and Adapter for PD-55 Pneumatic Post Driver Part No. 070620

The PostMaster® Drive Kit is made to adapt the Rhino PD-55 Post Driver to drive the Master Halco® PostMaster Plus® Series of Fence Posts. The kit includes a Post Master® Adapter and a PostMaster® Slotted Chuck.

For more information on Postmaster posts, visit masterhalco.com

| Part No. | Description and Parts Included   |
|----------|----------------------------------|
| 070620   | PostMaster® Drive Kit for PD-55  |
| 070589   | PD-55 Post Master Chuck, Slotted |
| 070677   | PostMaster Adapter for PD-55     |
| 517702   | Compression Washers (Qty. 2)     |
| 500007   | Cap Screws (Qty. 2)              |