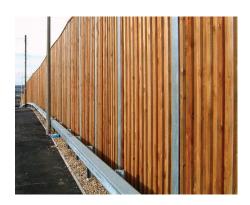

## **PostMaster Drive Kit**

Chuck and Adapter for PD-55 Pneumatic Post Driver Part No. 070620

The PostMaster® Drive Kit is made to adapt the Rhino PD-55 Post Driver to drive the Master Halco® PostMaster Plus® Series of Fence Posts. The kit includes a Post Master® Adapter and a PostMaster® Slotted Chuck.

For more information on Postmaster posts, visit masterhalco.com

| Part No. | Description and Parts Included   |
|----------|----------------------------------|
| 070620   | PostMaster® Drive Kit for PD-55  |
| 070589   | PD-55 Post Master Chuck, Slotted |
| 070677   | PostMaster Adapter for PD-55     |
| 517702   | Compression Washers (Qty. 2)     |
| 500007   | Cap Screws (Qty. 2)              |