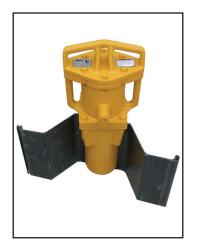

#### **DOCK PILE DRIVER SHEET PILE DRIVER SQUARE WOOD PILE** 1 KIT = 3 Pile **Driving OPTIONS** 070761 070758 070597 6" x 6" 7" Master Slotted **Master Chuck** Chuck **Sheet Pile** Drives 6" x 6" MIN included on Chuck **Wood Post** driver

### **Applications**

Slotted Master Chuck (P/N 070597) Attached for driving sheet pile.

Driver shown with sheet pile inserted into chuck.

7" Master Chuck (P/N 070756) Driving Steel Post

6" x 6" Master Chuck (P/N 070761) Attached for square wood pile.