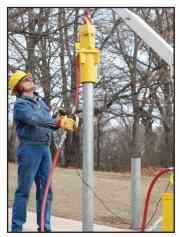

### **Applications**

Slotted Master Chuck (P/N 070597) Attached for driving sheet pile.

Driver shown with sheet pile inserted into chuck.

7" Master Chuck (P/N 070756) Driving Steel Post

6" x 6" Master Chuck (P/N 070761) Attached for square wood pile.