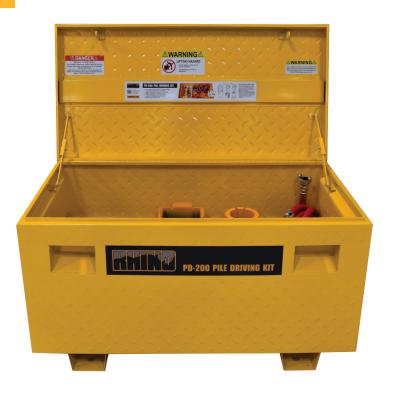

## **Pneumatic Pile Driving Kit**

Part Number 071400

Perfect for dock, decks, sheet pile and seawall installations, the PD-200 Pile Driving Kit keeps everything together in a rugged, steel toolbox with a place for each accessory. At 170 lbs, the PD-200 Post Driver drives large, heavy posts quickly and securely. Easy operation, low maintenance, and extreme durability make this a great return on investment. Kit comes with items 1-7 shown below. Part No. 071400 - Ship Wt. 540 lbs.

#### Heavy Duty 48" Toolbox included with kit

- Locking arms on lid prevent accidental closure.
- Recessed area to add additional security locks.
- All steel construction with fully welded seams for durability.
- Weather resistant powder-coat paint.
- PD-200 Kit Contents and chuck install instructions shown on inside of lid to help prevent lost parts.