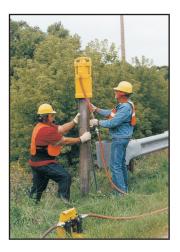

## **Pneumatic Pile Driving Kit**

Part Number 071400

Perfect for dock, decks, sheet pile and seawall installations, the PD-200 Pile Driving Kit keeps everything together in a rugged, steel toolbox with a place for each accessory. At 170 lbs, the PD-200 Post Driver drives large, heavy posts quickly and securely. Easy operation, low maintenance, and extreme durability make this a great return on investment. Kit comes with items 1-7 shown below. Part No. 071400 - Ship Wt. 540 lbs.

### **Applications**

Slotted Master Chuck (P/N 070597) Attached for driving sheet pile.

Driver shown with sheet pile inserted into chuck.

7" Master Chuck (P/N 070756) Driving Steel Post

6" x 6" Master Chuck (P/N 070761) Attached for square wood pile.