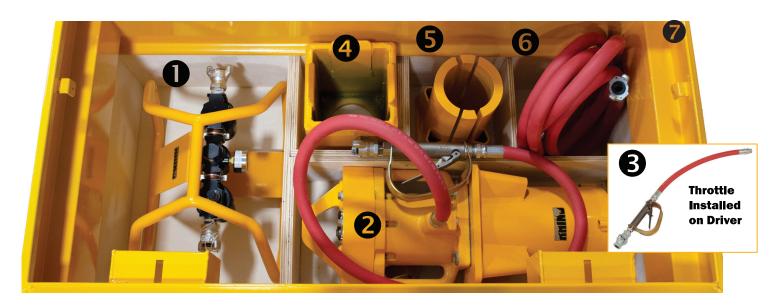

- 1. Carrier w/Filter-Regulator-Lubricator (FRL) Installed P/N 225005
- 2. PD-200 Post Driver with 7" Master Chuck P/N 070756
- 3. Throttle Valve Kit with Screen Fitting and 5' hose P/N 600000
- 4. PD-200 6" x 6" Master Chuck Assembly P/N 070761
- 5. PD-140/200 Slotted Master Chuck Assembly P/N 070597
- 6. Air Hose 15'-2" P/N 071199
- 7. Steel Tool Box for storage P/N 071401

#### **Specifications and Included Parts**

|        | Ship Wt. 540 lbs                                         |
|--------|----------------------------------------------------------|
|        | Dimensions (W x D x H) 48" x 24' x 27-1/2"               |
| 070756 | PD-200 Post Driver with 7" I.D. Master Chuck             |
|        | Air Consumption (72 CFM@100 psi)                         |
| 225005 | Carrier with Filter-Regulator-Lubricator (FRL) installed |
| 600000 | Throttle Valve Kit with Screen Fitting and 5' hose       |
| 070761 | PD-200 6" x 6" Master Chuck Assembly                     |
| 070597 | PD-140/200 Slotted Master Chuck Assembly                 |
| 071199 | Air Hose 15'-2" with 3/4" MNPT Fittings & Quick Connects |
| 071401 | Steel Tool Box for storage                               |