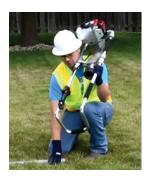

## Pro-Series™ Extended Handle Kits

The installation of extended handles on your Rhino Ranch Pro, Fence Pro Multi-Pro, or Multi-Pro XA Gas Post Driver, will allow one individual to install tall posts (up to 10'), safely and efficiently. Typical applications are wild-life, security and crowd control fencing or sites unable to accommodate large equipment.

- Eliminate the need for ladders
- Increase job-site safety
- Increase project productivity
- Allow one person to install tall post quickly/efficiently
- Provide access for fence installations in tight spaces and rough terrain.