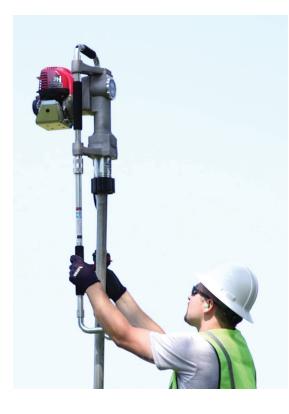

## Pro-Series™ Extended Handle Kits

The installation of extended handles on your Rhino Ranch Pro, Fence Pro Multi-Pro, or Multi-Pro XA Gas Post Driver, will allow one individual to install tall posts (up to 10'), safely and efficiently. Typical applications are wild-life, security and crowd control fencing or sites unable to accommodate large equipment.

- Eliminate the need for ladders
- Increase job-site safety
- Increase project productivity
- Allow one person to install tall post quickly/efficiently
- Provide access for fence installations in tight spaces and rough terrain.