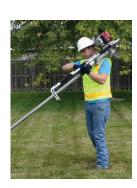

## Pro-Series™ Extended Handle Kits

The installation of extended handles on your Rhino Ranch Pro, Fence Pro Multi-Pro, or Multi-Pro XA Gas Post Driver, will allow one individual to install tall posts (up to 10'), safely and efficiently. Typical applications are wild-life, security and crowd control fencing or sites unable to accommodate large equipment.

- Eliminate the need for ladders
- Increase job-site safety
- Increase project productivity
- Allow one person to install tall post quickly/efficiently
- Provide access for fence installations in tight spaces and rough terrain.