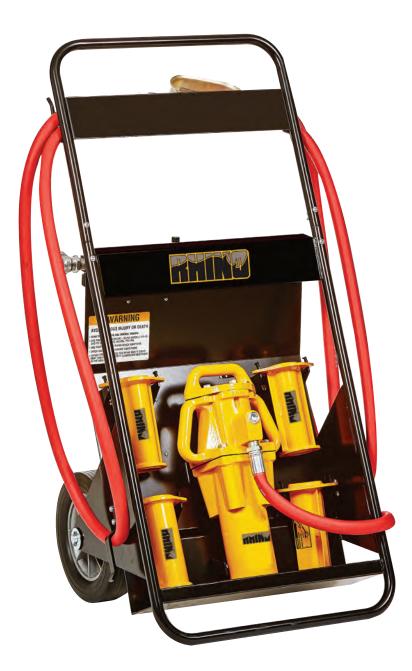

# Storage Display and Transport **ALL IN ONE KIT**

For your PD-55, PD-110 or PD-140 driver & accessories

Self contained units include the following items:

(PDT-55 Unit Shown)

- PD-55 Post Driver
- Chuck Adapters as Shown Below
- 20.5 ft Air Hose
- Throttle Valve
- Filter-Regulator-Lubricator
- Extra Washers & Bolts
- Extra Safety Clips
- 1 qt Non-detergent Oil
- Operating & Safety Instructions

### **Features**

Self contained units include\*:

Pneumatic Post Driver

Chuck Adapters as Shown Below

20.5 ft Air Hose

Throttle Valve

Filter-Regulator-Lubricator

Extra Washers & Bolts

Extra Safety Clips

1 qt Non-detergent Oil

Operating & Safety Instructions

\*PDT-55 Unit Shown on front of flyer