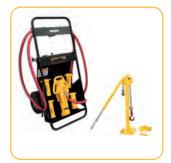

## Make your own kit

Options for configurations without a post driver (Transport only), or with a MP-3 Post Puller (Total Solution) are available. See back for more details.

Professional Grade Tools

### **Benefits**

Storage, display & transport all in one Ability to transport PD55, PD110, PD140

& accessories

Options for a variety of configurations with or

without a post driver

Total Solution with MP 3 Post Puller available