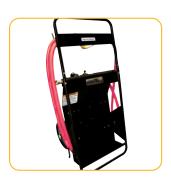

# Storage Display and Transport **ALL IN ONE KIT**

For your PD-55, PD-110 or PD-140 driver & accessories

Self contained units include the following items:

(PDT-55 Unit Shown)

- PD-55 Post Driver
- Chuck Adapters as Shown Below
- 20.5 ft Air Hose
- Throttle Valve
- Filter-Regulator-Lubricator
- Extra Washers & Bolts
- Extra Safety Clips
- 1 qt Non-detergent Oil
- Operating & Safety Instructions

## **Great choice for rental**

The PDT comes with containers for storing oil and the pneumatic driver manual, keeping everything needed for the unit in one place.