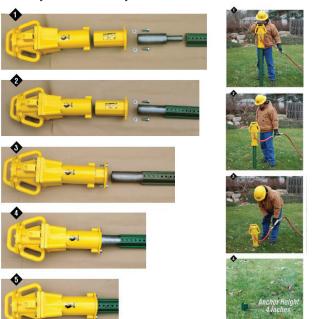

## The Channel Post Break-Away Anchor System

Drives Channel Post Anchors within 2 inches of ground level. Will drive up to a 4 lb/ft Channel Post Anchor

| Adapter Part Numbers: |        |
|-----------------------|--------|
| PD-55                 | 070832 |
| PD-110                | 070847 |
| PD-140                | 070874 |
| PD-200 5-1/2" MC      | 071039 |

Drive Cap Part Number for Use with above Adapters: **Channel Drive Cap** 070836

This Adapter and Drive Cap is to be Used for Anchors Only. The Drive Cap can Present a Safety Hazard as the Drive Cap is Not Attached to the Driver or Adapter and can Fall and Cause Injury.