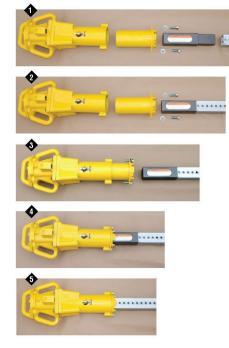

## The Square Tube Break-Away Anchor System

**Drives Square Anchors within 2 inches** of ground level. Will drive up to a 2-1/2" square anchor\*.

Adapter Part Numbers: PD-55 PD-110 PD-140

071017 071015 PD-200 5-1/2" MC 071043 Drive Cap Part Numbers for Use with above Adapters: 1-1/4" sq anchor\* 071004

1-1/2" sq anchor\* 1-3/4" sq anchor\* 2" sq anchor\* 2-1/4" sq anchor\* 2-1/2" sq anchor\*

071005 071006 071007 071008 071009

071014

\*Anchor Drive Caps are sold by the outside dimension of the Anchor